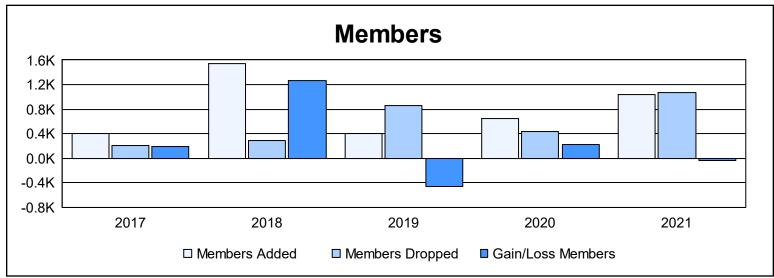

District 322 G

As of June 2021 Cumulative

| Year      | New<br>Clubs | Dropped<br>Clubs | Gain/<br>Loss<br>Clubs | New<br>Members | Charter<br>Members | Reinstate<br>Members | Transfer<br>Members | Total<br>Member<br>Added | Total<br>Members<br>Dropped | Gain/<br>Loss<br>Members |
|-----------|--------------|------------------|------------------------|----------------|--------------------|----------------------|---------------------|--------------------------|-----------------------------|--------------------------|
| 2016-2017 | 3            | 0                | 3                      | 298            | 94                 | 7                    | 1                   | 400                      | 213                         | 187                      |
| 2017-2018 | 14           | 0                | 14                     | 1,071          | 450                | 23                   | 5                   | 1,549                    | 290                         | 1,259                    |
| 2018-2019 | 6            | 5                | 1                      | 215            | 155                | 24                   | 5                   | 399                      | 862                         | -463                     |
| 2019-2020 | 9            | 2                | 7                      | 363            | 253                | 27                   | 9                   | 652                      | 431                         | 221                      |
| 2020-2021 | 20           | 8                | 12                     | 486            | 496                | 41                   | 16                  | 1,039                    | 1,078                       | -39                      |
| Average   | 10           | 3                | 7                      | 487            | 290                | 24                   | 7                   | 808                      | 575                         | 233                      |