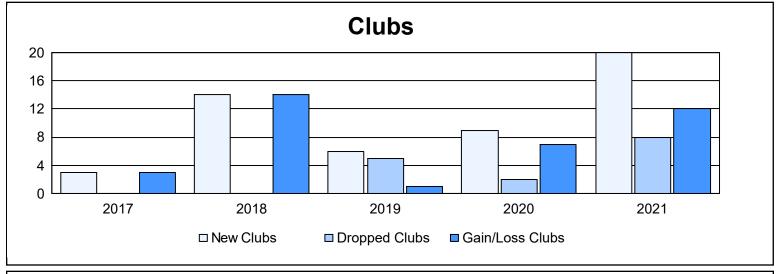

District 322 G

As of June 2021 Cumulative

| Year      | New<br>Clubs | Dropped<br>Clubs | Gain/<br>Loss<br>Clubs | New<br>Members | Charter<br>Members | Reinstate<br>Members | Transfer<br>Members | Total<br>Member<br>Added | Total<br>Members<br>Dropped | Gain/<br>Loss<br>Members |
|-----------|--------------|------------------|------------------------|----------------|--------------------|----------------------|---------------------|--------------------------|-----------------------------|--------------------------|
| 2016-2017 | 3            | 0                | 3                      | 298            | 94                 | 7                    | 1                   | 400                      | 213                         | 187                      |
| 2017-2018 | 14           | 0                | 14                     | 1,071          | 450                | 23                   | 5                   | 1,549                    | 290                         | 1,259                    |
| 2018-2019 | 6            | 5                | 1                      | 215            | 155                | 24                   | 5                   | 399                      | 862                         | -463                     |
| 2019-2020 | 9            | 2                | 7                      | 363            | 253                | 27                   | 9                   | 652                      | 431                         | 221                      |
| 2020-2021 | 20           | 8                | 12                     | 486            | 496                | 41                   | 16                  | 1,039                    | 1,078                       | -39                      |
| Average   | 10           | 3                | 7                      | 487            | 290                | 24                   | 7                   | 808                      | 575                         | 233                      |